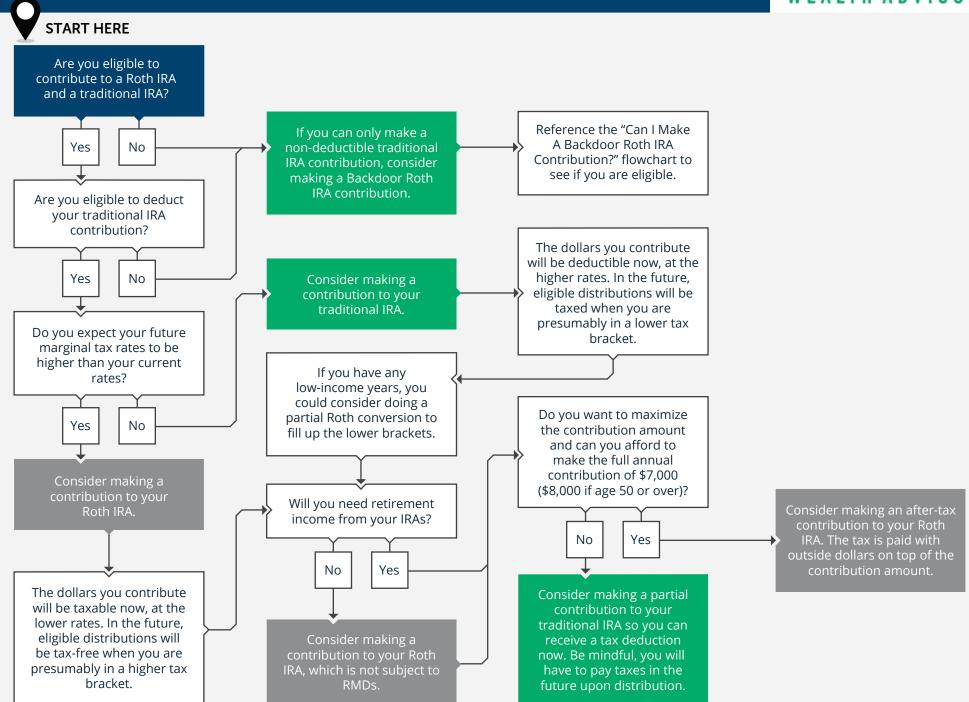

Journey Strategic Wealth LLC ("Journey") is a Registered Investment Advisor. Kerry Meath-Sinkin is also a registered representative of Purshe Kaplan Sterling Investments, Inc. ("PKS"). In their separate capacity as a Registered Representative of PKS, Kerry Meath-Sinkin may recommend the implementation of securities through PKS instead of Journey. Securities offered through Purshe Kaplan Sterling Investments, member FINRA/SIPC. Headquartered at 80 State Street, Albany, NY 12207. Purshe Kaplan Sterling Investments and Journey Strategic Wealth d/b/a Meath Wealth Advisors are not affiliated companies. Information in this message is for the intended recipient[s] only. If you have received an email from Journey in error, we ask that you contact the sender and destroy the email and its conten