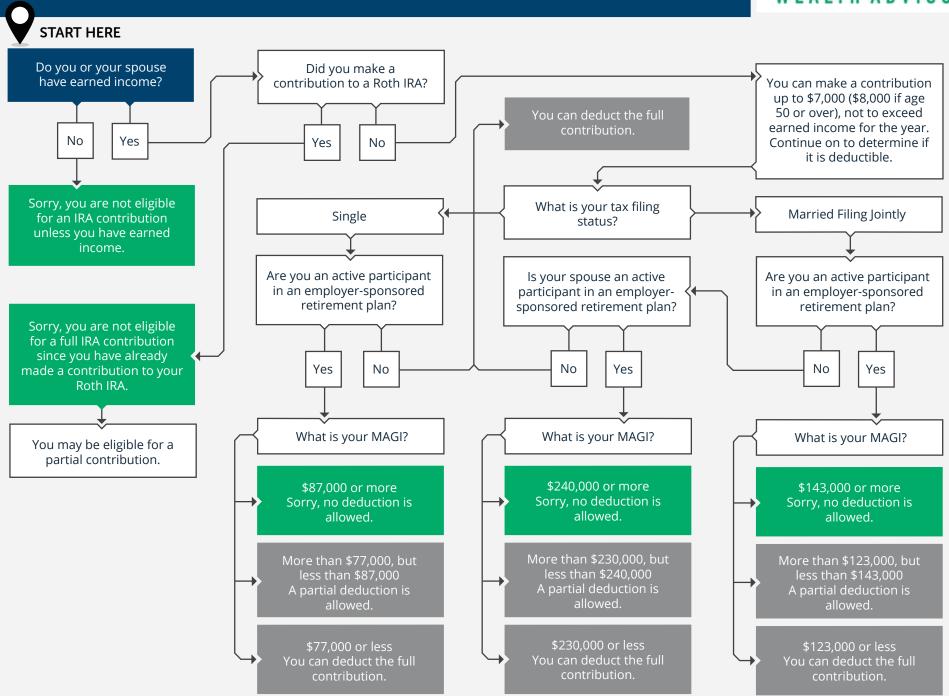

## 2024 · CAN I MAKE A DEDUCTIBLE IRA CONTRIBUTION?







Journey Strategic Wealth LLC ("Journey") is a Registered Investment Advisor. Kerry Meath-Sinkin is also a registered representative of Purshe Kaplan Sterling Investments, Inc. ("PKS"). In their separate capacity as a Registered Representative of PKS, Kerry Meath-Sinkin may recommend the implementation of securities through PKS instead of Journey. Securities offered through Purshe Kaplan Sterling Investments, member FINRA/SIPC. Headquartered at 80 State Street, Albany, NY 12207. Purshe Kaplan Sterling Investments and Journey Strategic Wealth d/b/a Meath Wealth Advisors are not affiliated companies. Information in this message is for the intended recipient[s] only. If you have received an email from Journey in error, we ask that you contact the sender and destroy the email and its conten