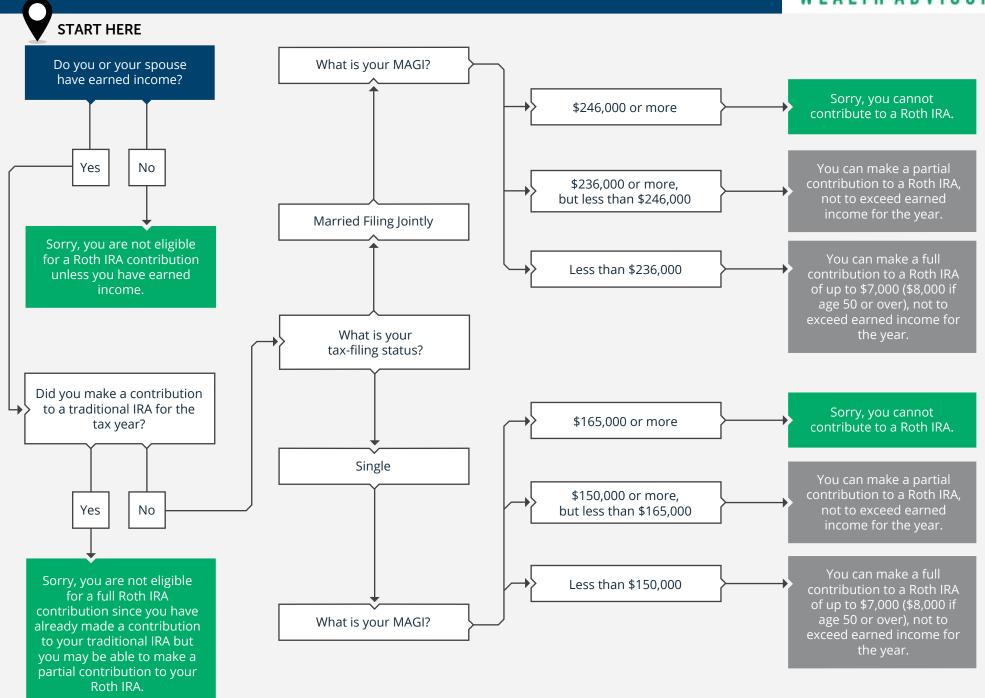

## 2025 · CAN I CONTRIBUTE TO MY ROTH IRA?







Journey Strategic Wealth LLC ("Journey") is a Registered Investment Advisor. Kerry Meath-Sinkin is also a registered representative of Purshe Kaplan Sterling Investments, Inc. ("PKS"). In their separate capacity as a Registered Representative of PKS, Kerry Meath-Sinkin may recommend the implementation of securities through PKS instead of Journey. Securities offered through Purshe Kaplan Sterling Investments, member FINRA/SIPC. Headquartered at 80 State Street, Albany, NY 12207. Purshe Kaplan Sterling Investments and Journey Strategic Wealth d/b/a Meath Wealth Advisors are not affiliated companies. Information in this message is for the intended recipient[s] only. If you have received an email from Journey in error, we ask that you contact the sender and destroy the email and its conten